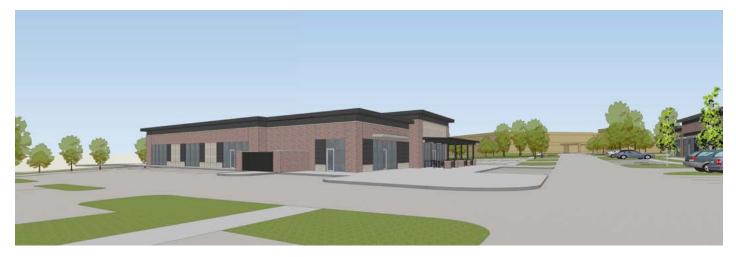

Available for Lease | Retail Space | Building 3

## **STERLING RIDGE** NOW PRE-LEASING!

130th & Pacific Street, Omaha, Nebraska

- 10,000 square feet of Class 'A' small shop retail space
- Retail includes restaurant end-cap space with outdoor seating
- Great visibility to Pacific Street with new full size access lighted intersection
- Close proximity to Interstate 680
- Available Fall 2021
- Drive-Thru Capability