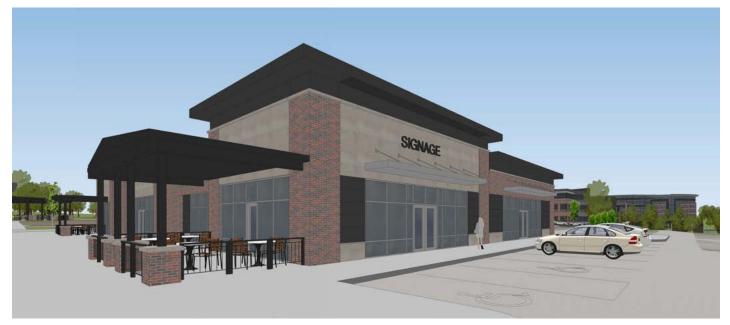

## **STERLING RIDGE** NOW PRE-LEASING!

130th & Pacific Street, Omaha, Nebraska

- 10,000 square feet of Class 'A' small shop retail space
- Retail includes restaurant end-cap space with outdoor seating
- Great visibility to Pacific Street with new full size access lighted intersection
- Close proximity to Interstate 680
- Available Fall 2021
- Drive-Thru Capability