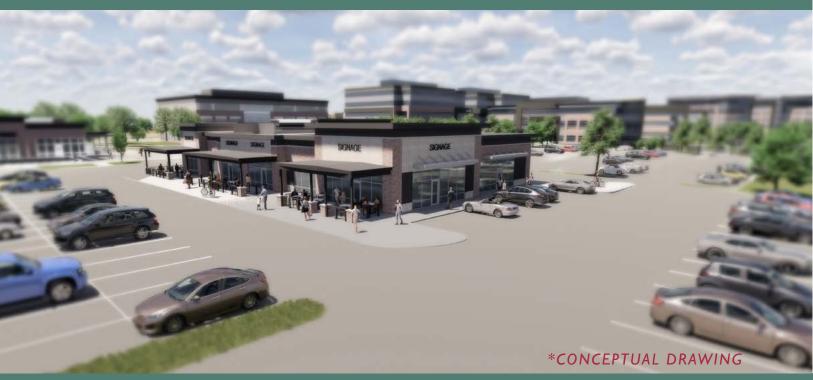

Available for Lease | Retail Space | Building 3

## **STERLING RIDGE** NOW PRE-LEASING!

130th & Pacific Street, Omaha, Nebraska

- 10,000 square feet of Class 'A' small shop retail space
- Retail includes restaurant end-cap space with outdoor seating
- Great visibility to Pacific Street with new full size access lighted intersection
- Close proximity to Interstate 680
- Available Fall 2021
- Drive-Thru Capability