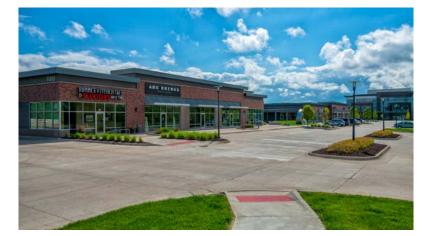

Available for Lease | Retail Space | Building 3

## **STERLING RIDGE** NOW PRE-LEASING!

130th & Pacific Street, Omaha, Nebraska

- 10,000 square feet of Class 'A' small shop retail space
- Retail includes restaurant end-cap space with outdoor seating
- Great visibility to Pacific Street with new full size access lighted intersection
- Close proximity to Interstate 680
- Available Fall 2021
- Drive-Thru Capability