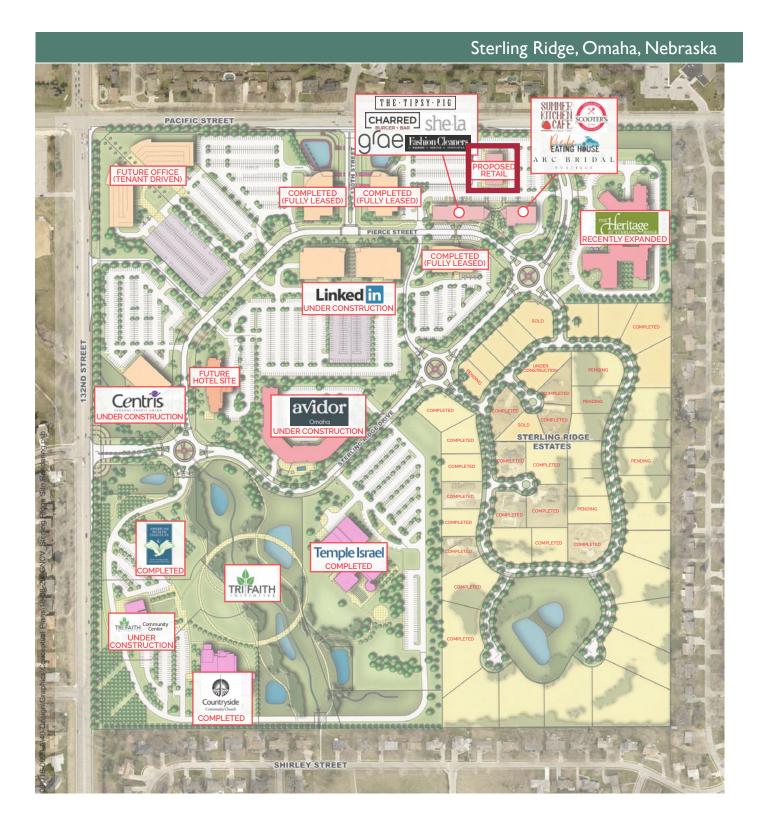

10,000 square feet of Class 'A' small shop retail space
- Retail includes restaurant end-cap space with outdoor seating
- Great visibility to Pacific Street with new full size access lighted intersection
- Close proximity to Interstate 680
- Available Fall 2021
- Drive-Thru Capability

| DEMOGRAPHICS |          |           |          |
|--------------|----------|-----------|----------|
|              | I-MILE   | 3-MILE    | 5-MILE   |
| POPULATION:  | 9,441    | 85,392    | 258,974  |
| HH INCOMES:  | \$95,903 | \$103,595 | \$99,813 |





## Sterling Ridge, Omaha, Nebraska









## Sterling Ridge, Building 3





12910 PIERCE STREET, SUITE 110 | OMAHA, NEBRASKA 402.933.3663 | WWW.LOCKWOODDEV.COM





12910 PIERCE STREET, SUITE 110 | OMAHA, NEBRASKA 402.933.3663 | WWW.LOCKWOODDEV.COM