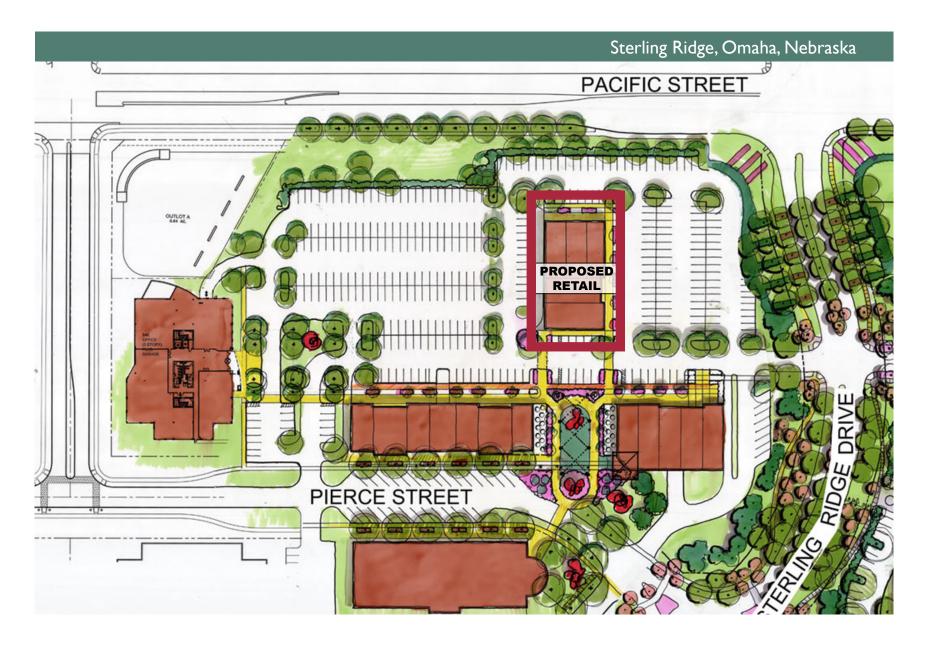

3

## **STERLING RIDGE** NOW PRE-LEASING!



130th & Pacific Street, Omaha, Nebraska

- 10,000 square feet of Class 'A' small shop retail space
- Retail includes restaurant end-cap space with outdoor seating
- Great visibility to Pacific Street with new full size access lighted intersection
- Close proximity to Interstate 680
- Available Fall 2021
- Drive-Thru Capability

| DEMOGRAPHICS |          |           |          |
|--------------|----------|-----------|----------|
|              | I-MILE   | 3-MILE    | 5-MILE   |
| POPULATION:  | 9,441    | 85,392    | 258,974  |
| HH INCOMES:  | \$95,903 | \$103,595 | \$99,813 |





## Sterling Ridge, Omaha, Nebraska









## Sterling Ridge, Building 3





12910 PIERCE STREET, SUITE 110 | OMAHA, NEBRASKA 402.933.3663 | WWW.LOCKWOODDEV.COM





12910 PIERCE STREET, SUITE 110 | OMAHA, NEBRASKA 402.933.3663 | WWW.LOCKWOODDEV.COM