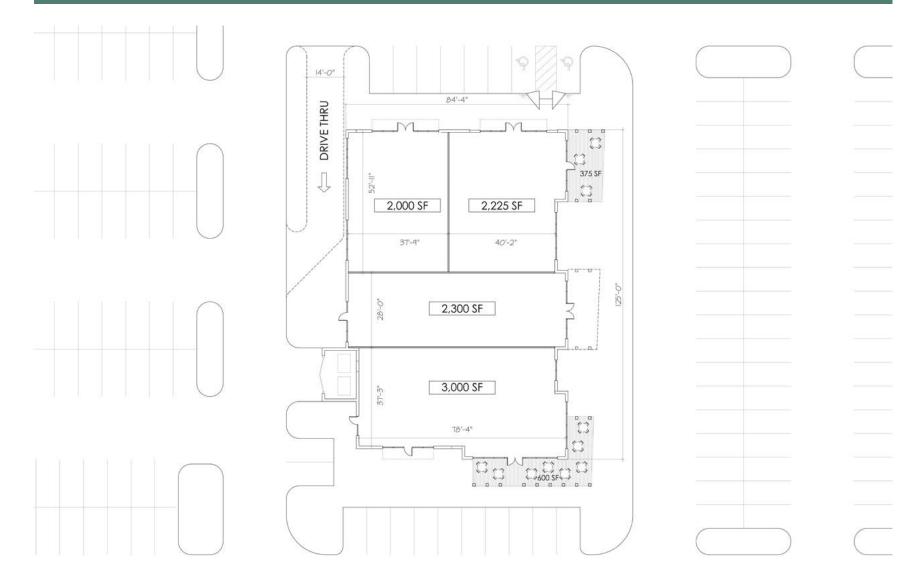

## **STERLING RIDGE** NOW PRE-LEASING!

130th & Pacific Street, Omaha, Nebraska

- 10,000 square feet of Class 'A' small shop retail space
- Retail includes restaurant end-cap space with outdoor seating
- Great visibility to Pacific Street with new full size access lighted intersection
- Close proximity to Interstate 680
- Available Fall 2021
- Drive-Thru Capability