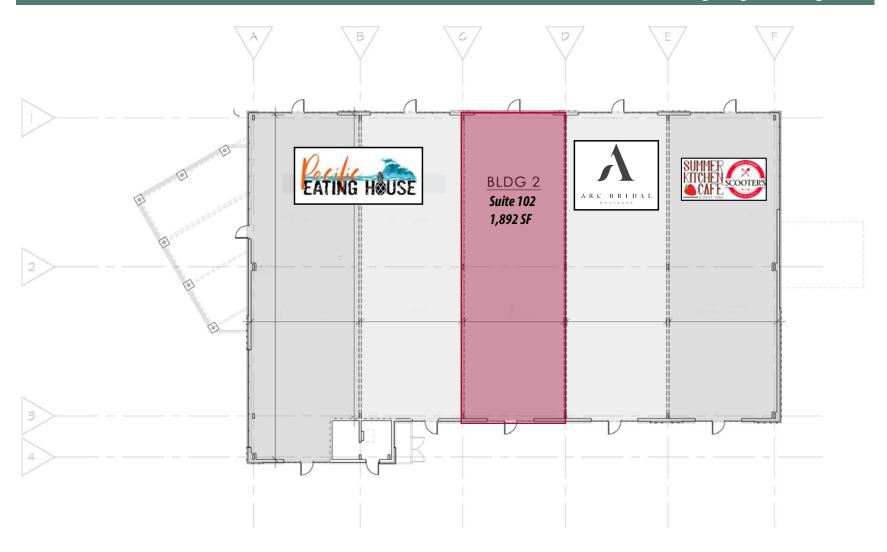

## STERLING RIDGE

130th & Pacific Street, Omaha, Nebraska

- One Bay Remaining 1,892 Square Feet Available
- Great visibility to Pacific Street with full access lighted intersection
- Close proximity to Interstate 680
- Tenants Include:
  - Charred Burger+Bar
  - She.la Boutique
  - Pacific Eating House
  - Arc Bridal
  - Fashion Cleaners & more
- Lease rate: \$20.00 PSF, NNN

## Sterling Ridge, Building 2