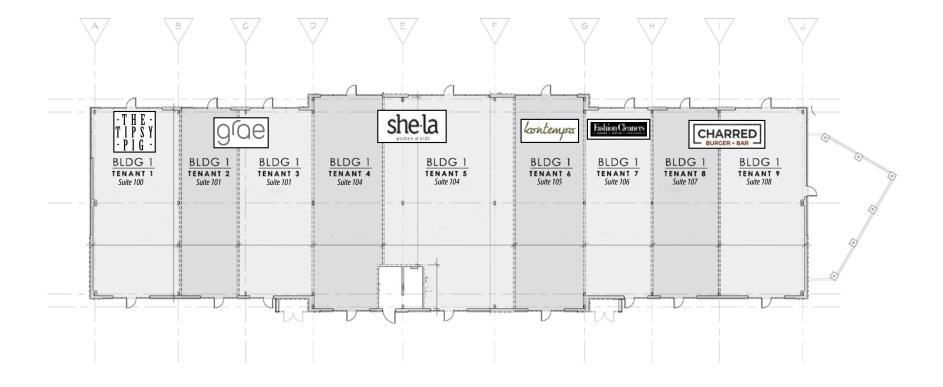

## STERLING RIDGE



130th & Pacific Street, Omaha, Nebraska

- One Bay Remaining 1,892 Square Feet Available
- Great visibility to Pacific Street with full access lighted intersection
- Close proximity to Interstate 680
- Tenants Include:
  - Charred Burger+Bar
  - She.la Boutique
  - Pacific Eating House
  - Arc Bridal
  - Fashion Cleaners & more
- Lease rate: \$20.00 PSF, NNN

| DEMOGRAPHICS |          |           |          |
|--------------|----------|-----------|----------|
|              | I-MILE   | 3-MILE    | 5-MILE   |
| POPULATION:  | 9,441    | 85,392    | 258,974  |
| HH INCOMES:  | \$95,903 | \$103,595 | \$99,813 |





## Sterling Ridge, Omaha, Nebraska









## Sterling Ridge, Omaha, Nebraska











## Sterling Ridge, Building 2