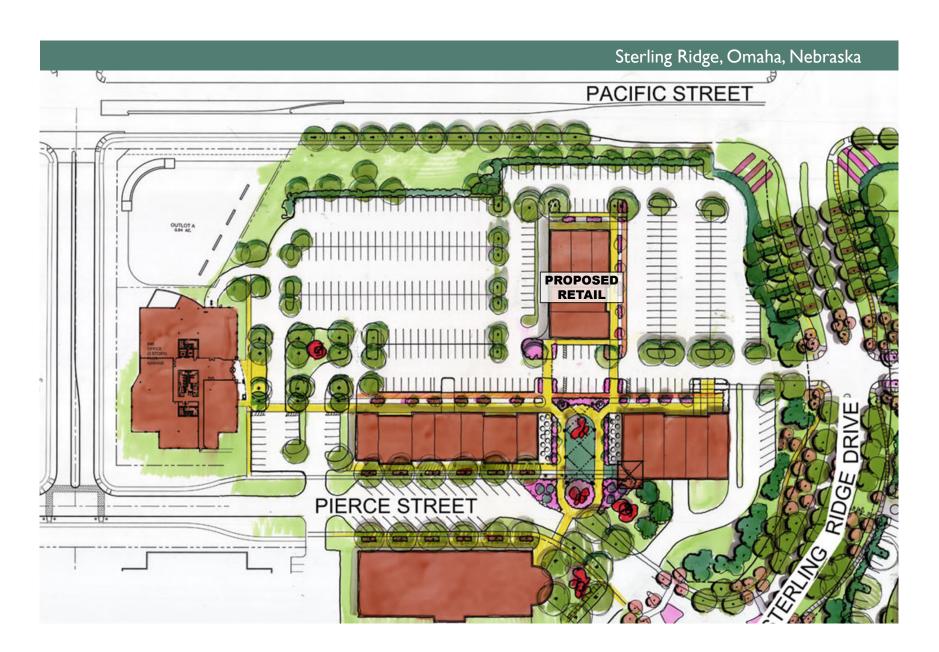

## STERLING RIDGE



130th & Pacific Street, Omaha, Nebraska

- One Bay Remaining 1,892 Square Feet Available
- Great visibility to Pacific Street with full access lighted intersection
- Close proximity to Interstate 680
- Tenants Include:
  - Charred Burger+Bar
  - She.la Boutique
  - Pacific Eating House
  - Arc Bridal
  - Fashion Cleaners & more
- Lease rate: \$20.00 PSF, NNN

| DEMOGRAPHICS |          |           |          |
|--------------|----------|-----------|----------|
|              | I-MILE   | 3-MILE    | 5-MILE   |
| POPULATION:  | 9,441    | 85,392    | 258,974  |
| HH INCOMES:  | \$95,903 | \$103,595 | \$99,813 |





## Sterling Ridge, Omaha, Nebraska









## Sterling Ridge, Omaha, Nebraska











## Sterling Ridge, Building 2