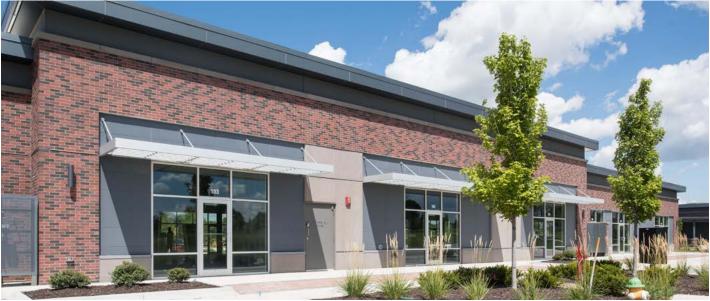

## STERLING RIDGE



130th & Pacific Street, Omaha, Nebraska

- One Bay Remaining 1,892 Square Feet Available
- Great visibility to Pacific Street with full access lighted intersection
- Close proximity to Interstate 680
- Tenants Include:
  - Charred Burger+Bar
  - She.la Boutique
  - Pacific Eating House
  - Arc Bridal
  - Fashion Cleaners & more
- Lease rate: \$20.00 PSF, NNN

| DEMOGRAPHICS |          |           |          |
|--------------|----------|-----------|----------|
|              | I-MILE   | 3-MILE    | 5-MILE   |
| POPULATION:  | 9,441    | 85,392    | 258,974  |
| HH INCOMES:  | \$95,903 | \$103,595 | \$99,813 |





## Sterling Ridge, Omaha, Nebraska









## Sterling Ridge, Omaha, Nebraska











## Sterling Ridge, Building 2