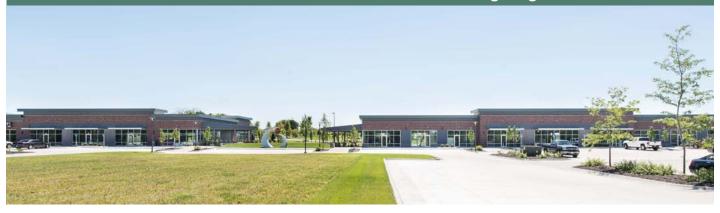

## STERLING RIDGE



130th & Pacific Street, Omaha, Nebraska

- One Bay Remaining 1,892 Square Feet Available
- Great visibility to Pacific Street with full access lighted intersection
- Close proximity to Interstate 680
- Tenants Include:
  - Charred Burger+Bar
  - She.la Boutique
  - Pacific Eating House
  - Arc Bridal
  - Fashion Cleaners & more
- Lease rate: \$20.00 PSF, NNN

| DEMOGRAPHICS |          |           |          |
|--------------|----------|-----------|----------|
|              | I-MILE   | 3-MILE    | 5-MILE   |
| POPULATION:  | 9,441    | 85,392    | 258,974  |
| HH INCOMES:  | \$95,903 | \$103,595 | \$99,813 |





## Sterling Ridge, Omaha, Nebraska









## Sterling Ridge, Omaha, Nebraska











## Sterling Ridge, Building 2