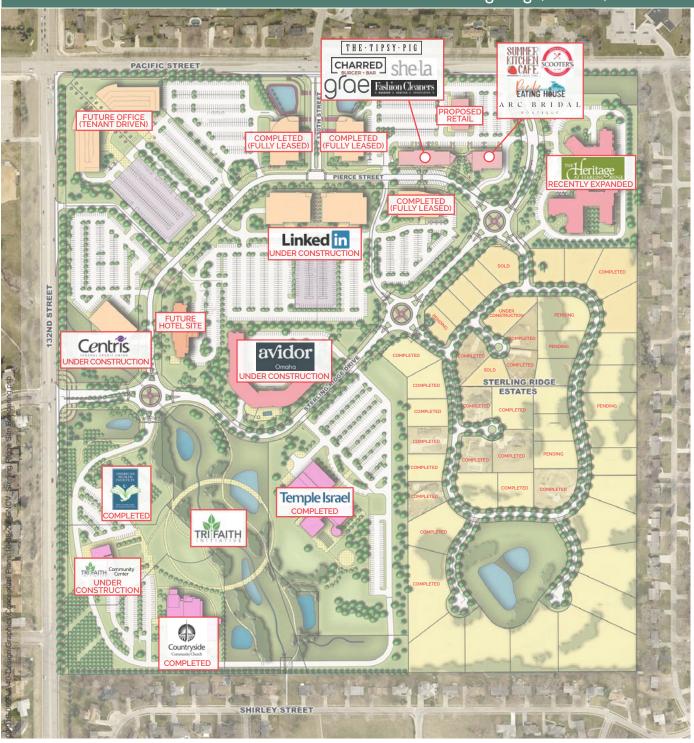

## STERLING RIDGE

130th & Pacific Street, Omaha, Nebraska

- One Bay Remaining 1,892 Square Feet Available
- Great visibility to Pacific Street with full access lighted intersection
- Close proximity to Interstate 680
- Tenants Include:
  - Charred Burger+Bar
  - She.la Boutique
  - Pacific Eating House
  - Arc Bridal
  - Fashion Cleaners & more
- Lease rate: \$20.00 PSF, NNN

## Sterling Ridge, Omaha, Nebraska