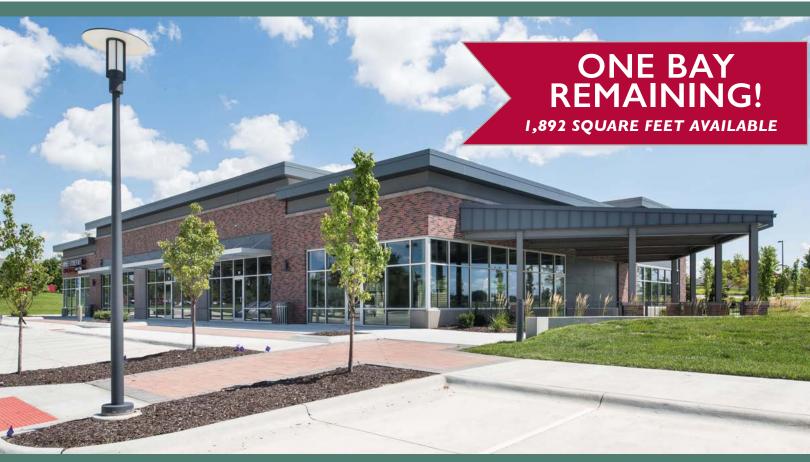

## STERLING RIDGE

130th & Pacific Street, Omaha, Nebraska

- One Bay Remaining 1,892 Square Feet Available
- Great visibility to Pacific Street with full access lighted intersection
- Close proximity to Interstate 680
- Tenants Include:
  - Charred Burger+Bar
  - She.la Boutique
  - Pacific Eating House
  - Arc Bridal
  - Fashion Cleaners & more
- Lease rate: \$20.00 PSF, NNN