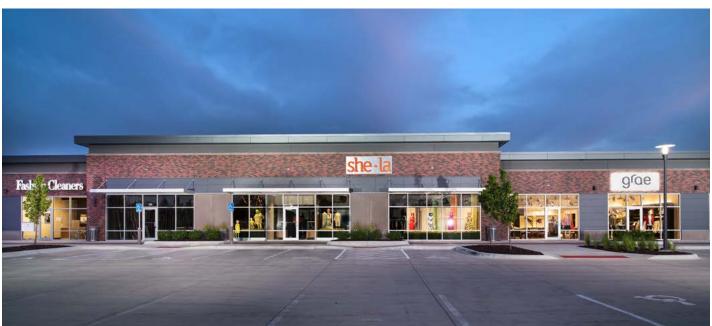

## STERLING RIDGE

130th & Pacific Street, Omaha, Nebraska

- One Bay Remaining 1,892 Square Feet Available
- Great visibility to Pacific Street with full access lighted intersection
- Close proximity to Interstate 680
- Tenants Include:
  - Charred Burger+Bar
  - She.la Boutique
  - Pacific Eating House
  - Arc Bridal
  - Fashion Cleaners & more
- Lease rate: \$20.00 PSF, NNN